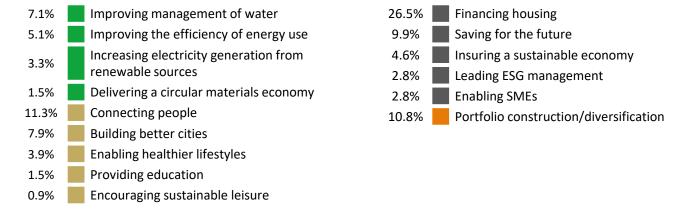

## Sustainable Future Corporate Bond Thematic breakdown 30 June 2024



## **Themes**



This information and analysis is believed to be accurate at the time of publication but is subject to change without notice. Whilst care has been taken in compiling the content, no representation or warranty is given, whether express or implied, by Liontrust as to its accuracy or completeness, including for external sources (which may have been used) which have not been verified. The decision to invest in a fund should take into account all the characteristics and objectives of the fund (inclusive of sustainability features) as described in the prospectus. Further information can be found here: <a href="https://www.liontrust.eu/sfdr">https://www.liontrust.eu/sfdr</a>