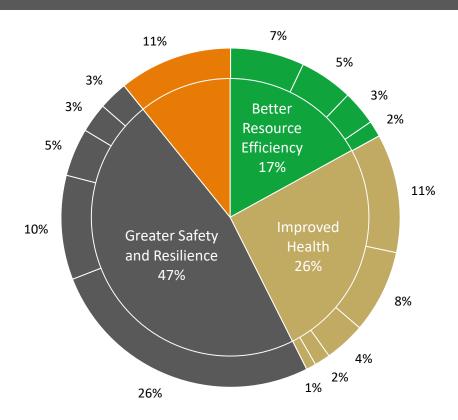

## Sustainable Future Corporate Bond Thematic breakdown 30 June 2024



## **Themes**



This information and analysis is believed to be accurate at the time of publication but is subject to change without notice. Whilst care has been taken in compiling the content, no representation or warranty is given, whether express or implied, by Liontrust as to its accuracy or completeness, including for external sources (which may have been used) which have not been verified. The decision to invest in a fund should take into account all the characteristics and objectives of the fund (inclusive of sustainability features) as described in the prospectus. Further information can be found here: <a href="https://www.liontrust.eu/sfdr">https://www.liontrust.eu/sfdr</a>