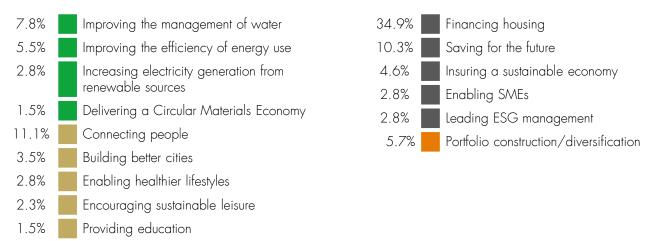

## Sustainable Future Corporate Bond Thematic breakdown 31 December 2024

## **Themes**

This information and analysis is believed to be accurate at the time of publication but is subject to change without notice. Whilst care has been taken in compiling the content, no representation or warranty is given, whether express or implied, by Liontrust as to its accuracy or completeness, including for external sources (which may have been used) which have not been verified. The decision to invest in a fund should take into account all the characteristics and objectives of the fund (inclusive of sustainability features) as described in the prospectus. Further information can be found here: <a href="https://www.liontrust.eu/sfdr">https://www.liontrust.eu/sfdr</a>