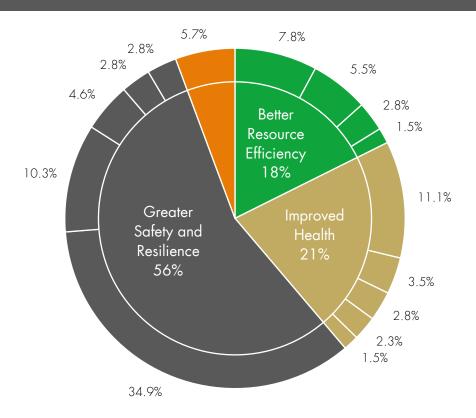

## Sustainable Future Corporate Bond Thematic breakdown 31 December 2024

## **Themes**

This information and analysis is believed to be accurate at the time of publication but is subject to change without notice. Whilst care has been taken in compiling the content, no representation or warranty is given, whether express or implied, by Liontrust as to its accuracy or completeness, including for external sources (which may have been used) which have not been verified. The decision to invest in a fund should take into account all the characteristics and objectives of the fund (inclusive of sustainability features) as described in the prospectus. Further information can be found here: <a href="https://www.liontrust.eu/sfdr">https://www.liontrust.eu/sfdr</a>