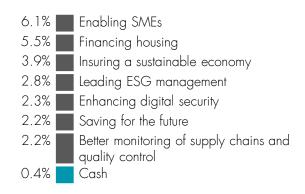

## Sustainable Future European Growth Thematic breakdown 31 December 2024

## **Themes**

This information and analysis is believed to be accurate at the time of publication but is subject to change without notice. Whilst care has been taken in compiling the content, no representation or warranty is given, whether express or implied, by Liontrust as to its accuracy or completeness, including for external sources (which may have been used) which have not been verified. The decision to invest in a fund should take into account all the characteristics and objectives of the fund (inclusive of sustainability features) as described in the prospectus. Further information can be found here: <a href="https://www.liontrust.eu/sfdr">https://www.liontrust.eu/sfdr</a>