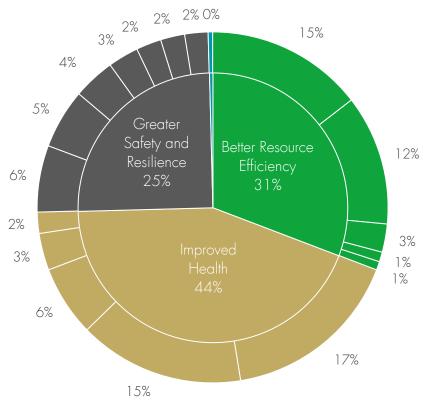

## Sustainable Future European Growth Thematic breakdown 31 December 2024

## **Themes**

This information and analysis is believed to be accurate at the time of publication but is subject to change without notice. Whilst care has been taken in compiling the content, no representation or warranty is given, whether express or implied, by Liontrust as to its accuracy or completeness, including for external sources (which may have been used) which have not been verified. The decision to invest in a fund should take into account all the characteristics and objectives of the fund (inclusive of sustainability features) as described in the prospectus. Further information can be found here: <a href="https://www.liontrust.eu/sfdr">https://www.liontrust.eu/sfdr</a>