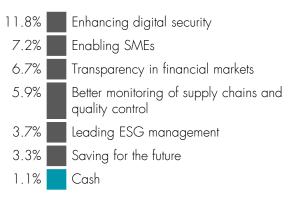

## Sustainable Future Global Growth Thematic breakdown 31 December 2024

This information and analysis is believed to be accurate at the time of publication but is subject to change without notice. Whilst care has been taken in compiling the content, no representation or warranty is given, whether express or implied, by Liontrust as to its accuracy or completeness, including for external sources (which may have been used) which have not been verified. The decision to invest in a fund should take into account all the characteristics and objectives of the fund (inclusive of sustainability features) as described in the prospectus. Further information can be found here: <a href="https://www.liontrust.eu/sfdr">https://www.liontrust.eu/sfdr</a>