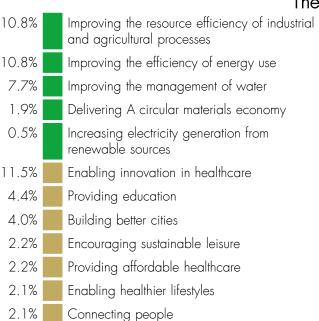

## Sustainable Future Global Growth Thematic breakdown 31 December 2024

This information and analysis is believed to be accurate at the time of publication but is subject to change without notice. Whilst care has been taken in compiling the content, no representation or warranty is given, whether express or implied, by Liontrust as to its accuracy or completeness, including for external sources (which may have been used) which have not been verified. The decision to invest in a fund should take into account all the characteristics and objectives of the fund (inclusive of sustainability features) as described in the prospectus. Further information can be found here: <a href="https://www.liontrust.eu/sfdr">https://www.liontrust.eu/sfdr</a>