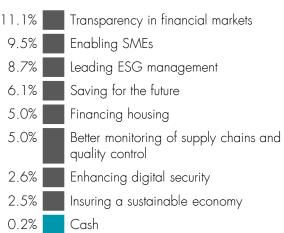

## Sustainable Future UK Growth Thematic breakdown 31 December 2024

This information and analysis is believed to be accurate at the time of publication but is subject to change without notice. Whilst care has been taken in compiling the content, no representation or warranty is given, whether express or implied, by Liontrust as to its accuracy or completeness, including for external sources (which may have been used) which have not been verified. The decision to invest in a fund should take into account all the characteristics and objectives of the fund (inclusive of sustainability features) as described in the prospectus. Further information can be found here: <a href="https://www.liontrust.eu/sfdr">https://www.liontrust.eu/sfdr</a>