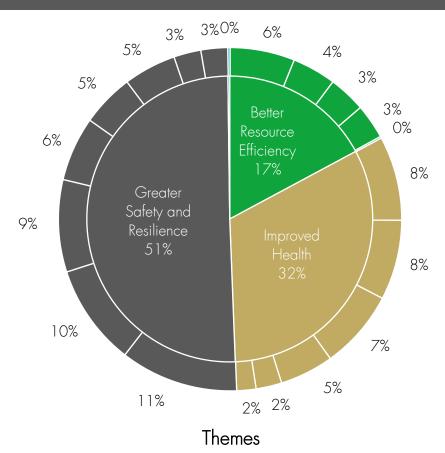

## Sustainable Future UK Growth Thematic breakdown 31 December 2024

This information and analysis is believed to be accurate at the time of publication but is subject to change without notice. Whilst care has been taken in compiling the content, no representation or warranty is given, whether express or implied, by Liontrust as to its accuracy or completeness, including for external sources (which may have been used) which have not been verified. The decision to invest in a fund should take into account all the characteristics and objectives of the fund (inclusive of sustainability features) as described in the prospectus. Further information can be found here: <a href="https://www.liontrust.eu/sfdr">https://www.liontrust.eu/sfdr</a>