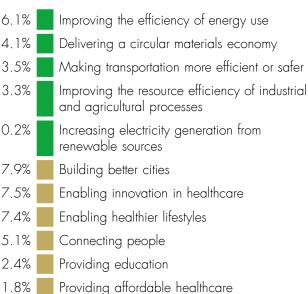

## Sustainable Future UK Growth Thematic breakdown 31 December 2024

This information and analysis is believed to be accurate at the time of publication but is subject to change without notice. Whilst care has been taken in compiling the content, no representation or warranty is given, whether express or implied, by Liontrust as to its accuracy or completeness, including for external sources (which may have been used) which have not been verified. The decision to invest in a fund should take into account all the characteristics and objectives of the fund (inclusive of sustainability features) as described in the prospectus. Further information can be found here: <a href="https://www.liontrust.eu/sfdr">https://www.liontrust.eu/sfdr</a>